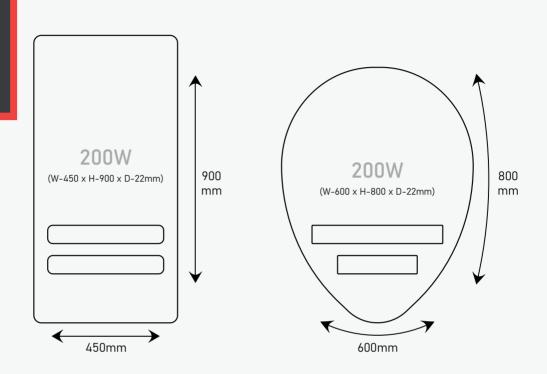

## Frameless Far-Infrared Towel Heater Family

Far-Infrared Towel Rail Heating Panel CAD Drawings and Dimensions:

Panel thickness is 22mm;
Depth of panel will increase
by an additional 20mm if
easy install cassette is
used\*. Towel Rails to be
installed on the wall only:
portrait orientation.

## Frameless Far-Infrared Towel Rail Heating Panel Technical Specifications:

| Power Rated:         | 200 Watt Rectangle      | 200 Watt Oval           |
|----------------------|-------------------------|-------------------------|
| Voltage:             | 220/240                 | 220/240                 |
| Amps:                | n/a                     | n/a                     |
| Heating Coverage:    | 2.45-3.50m <sup>2</sup> | 2.45-3.50m <sup>2</sup> |
| Temperature Range:   | 0/90°C                  | 0/75°C                  |
| Overheat Protection: | 120/130°C               | 120/130°C               |
| kWh Per Annum:       | n/a                     | n/a                     |
| Weight:              | n/a                     | n/a                     |
| Energy Transfer:     | 98%                     | 98%                     |