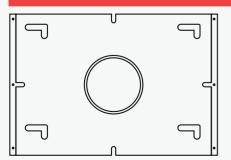

## Easy Install Cassette Technical Specifications With CAD Drawing and Dimensions:

| Dimensions (Large):                                           | 390mm x 540mm x 20mm |  |
|---------------------------------------------------------------|----------------------|--|
| Weight:                                                       | 1.24 Kg              |  |
| Dimensions (Small):                                           | 250mm x 250mm x 20mm |  |
| Weight:                                                       | 0.79 Kg              |  |
| PLEASE NOTE: Our easy install cassette cannot be installed on |                      |  |
| 600W, 70W panel models, outdoor heaters as well as older      |                      |  |
| model panels with installation bars on the back.              |                      |  |