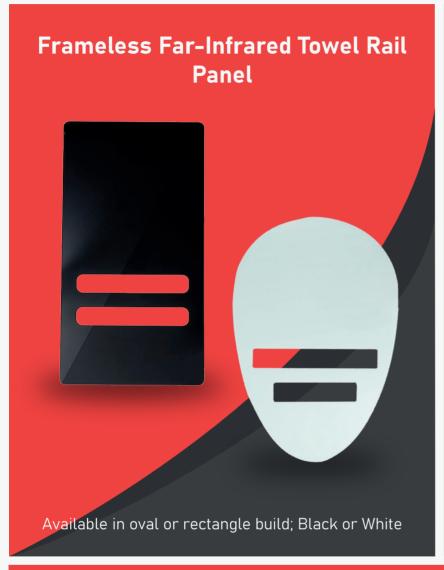

# Frameless Far-Infrared Towel Heater Family

**About Our Product Range:** 

Towel heaters from Yandiya off a stylish rail design which dries towels, to leave them with a naturally fresh and sun-dried feel.

Our far-infrared towel rails come in a glass build. Available in both rectangle and oval shape, black or white colour.