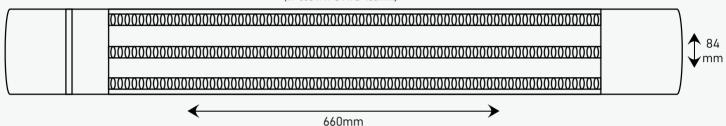

# Blade Far-Infrared Power Heater Family

Blade Far-Infrared Power Heater CAD Drawings and Dimensions:

Blade outdoor heater depth is 133mm

### 1800W

(W-660 x H-84 x D-133mm)