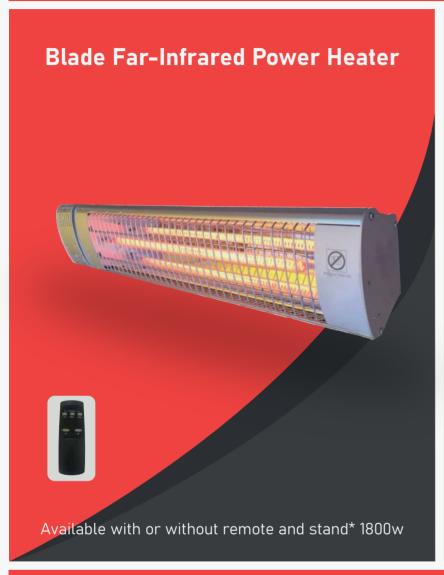

## Blade Far-Infrared Power Heater Family

**About Our Product Range:** 

The Blade infrared carbon heater, with aluminium body and stainless steel grill is ideal for outdoor patio areas.

The Blade power heater is designed and manufactured to be elegantly understated to create comfort while blending in with the environment and giving a soft glow light.

The Blade power heaters are greatly suited for the commercial and hospitality industry, such as pubs, clubs and bars. A great solution to heat your marquee or outdoor dining areas, to comfort your customers and to create a better dining experience.

The Blade power heater's also good at heating large indoor rooms, such as large commercial buildings, school halls, religious buildings or in large event halls.

The latest carbon infrared technology, with mid-wave radiant content will create healthy immediate heat, with no warm-up time.

#### **Probyn Electrical Ltd**

Tel: +44 07855 856011

Email: mike@probynelectrical.co.uk www.probynelectrical.co.uk 22 Mags Barrow, West Parley, Ferndown BH22 8PD \*If you wish to have a Blade Stand, please specify it during quotation or order